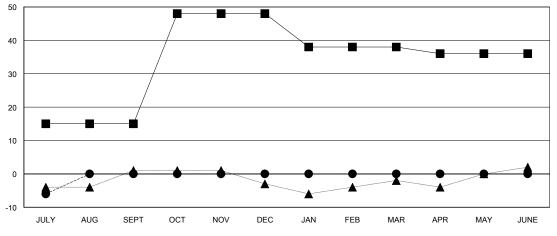

## GOALS AND ACTUAL NEW CLUBS CUMULATIVE

| -■-   | CURRENT YEAR GOALS FOR NEW |
|-------|----------------------------|
| MEMAD | EDE                        |

- CURRENT YEAR ACTUAL MEMBERS

- ▲ - LAST YEAR ACTUAL MEMBERS