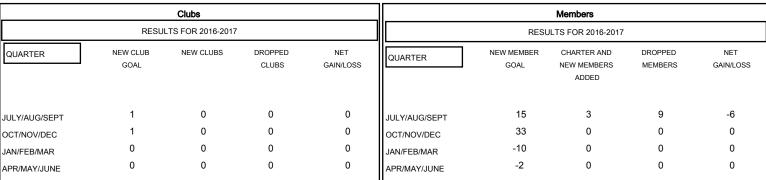

## MONTHLY MEMBERSHIP PROGRESS REPORT

## District 7 N

Results as of: 7/31/2016

## GMT: HAL GRIFFIN LOCATION ARKANSAS GMT CA 1